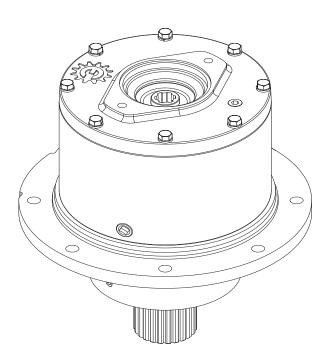

# MODEL 131L PLANETARY GEAR DRIVE SERVICE MANUAL

WARNING: While working on this equipment, use safe lifting procedures, wear adequate clothing and wear hearing, eye and respiratory protection.

THIS SERVICE MANUAL IS EFFECTIVE:

S/N: 351373 TO CURRENT DATE: 09/25/2024 TO CURRENT VERSION: SM131LA2-AA **NOTE:** Individual customer specifications (mounting case, output shaft, brake assembly, etc.) may vary from exploded drawing and standard part numbers shown. If applicable, refer to customer drawing for details.