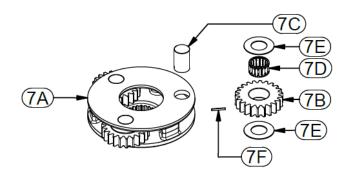

# MODEL 131L PLANETARY GEAR DRIVE SERVICE MANUAL

WARNING: While working on this equipment, use safe lifting procedures, wear adequate clothing and wear hearing, eye and respiratory protection.

THIS SERVICE MANUAL IS EFFECTIVE: