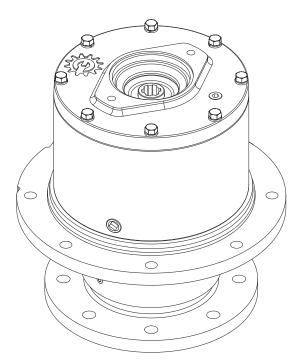

# MODEL 131L PLANETARY GEAR DRIVE SERVICE MANUAL

WARNING: While working on this equipment, use safe lifting procedures, wear adequate clothing and wear hearing, eye and respiratory protection.

THIS SERVICE MANUAL IS EFFECTIVE:

S/N: 351373 TO CURRENT DATE: 09/25/2024 TO CURRENT VERSION: SM131LA2-AA **NOTE:** Individual customer specifications (mounting case, output shaft, brake assembly, etc.) may vary from exploded drawing and standard part numbers shown. If applicable, refer to customer drawing for details.