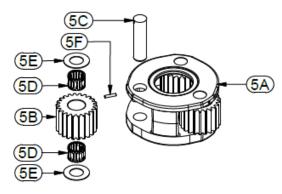

# MODEL 131L PLANETARY GEAR DRIVE SERVICE MANUAL

WARNING: While working on this equipment, use safe lifting procedures, wear adequate clothing and wear hearing, eye and respiratory protection.

THIS SERVICE MANUAL IS EFFECTIVE: