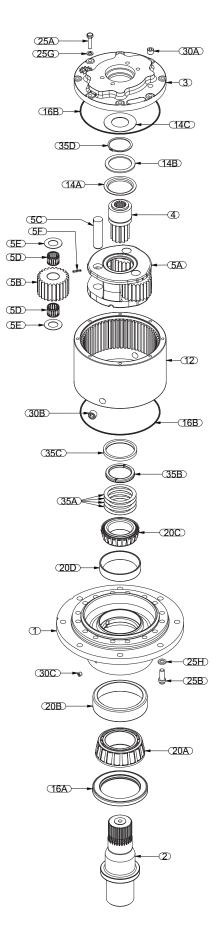

# MODEL 131L PLANETARY GEAR DRIVE SERVICE MANUAL

WARNING: While working on this equipment, use safe lifting procedures, wear adequate clothing and wear hearing, eye and respiratory protection.

THIS SERVICE MANUAL IS EFFECTIVE:

S/N: 351373 TO CURRENT DATE: 09/25/2024 TO CURRENT VERSION: SM131LA2-AA **NOTE:** Individual customer specifications (mounting case, output shaft, brake assembly, etc.) may vary from exploded drawing and standard part numbers shown. If applicable, refer to customer drawing for details.