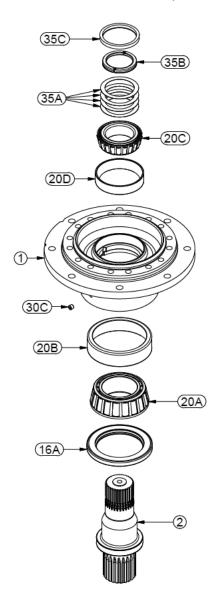

# MODEL 131L PLANETARY GEAR DRIVE SERVICE MANUAL

WARNING: While working on this equipment, use safe lifting procedures, wear adequate clothing and wear hearing, eye and respiratory protection.

THIS SERVICE MANUAL IS EFFECTIVE: