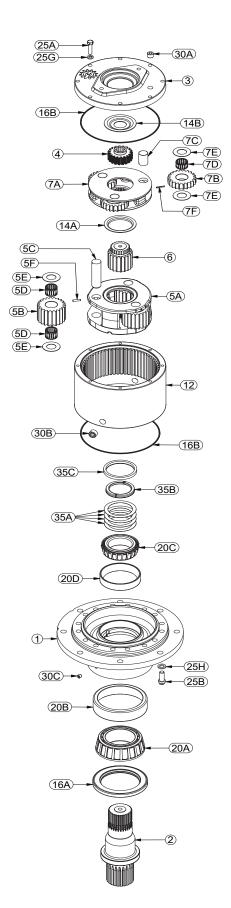

# MODEL 131L PLANETARY GEAR DRIVE SERVICE MANUAL

WARNING: While working on this equipment, use safe lifting procedures, wear adequate clothing and wear hearing, eye and respiratory protection.

THIS SERVICE MANUAL IS EFFECTIVE:

S/N: 351373 TO CURRENT DATE: 09/25/2024 TO CURRENT VERSION: SM131LA2-AA **NOTE:** Individual customer specifications (mounting case, output shaft, brake assembly, etc.) may vary from exploded drawing and standard part numbers shown. If applicable, refer to customer drawing for details.