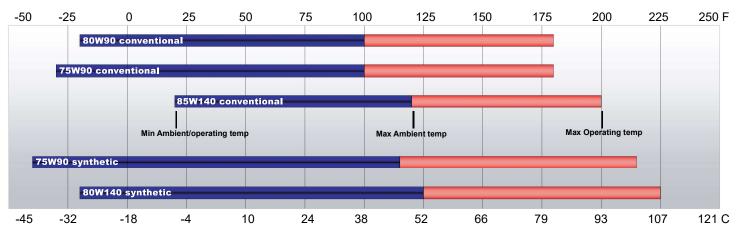

| 60-0040                               |                  |                 |                 |                  |                 |                 |  |

X130LD2-AG, Page 2 of 2

Effective date 10/01/99 Effective serial # 43176

<sup>\*\*</sup> SAE "D" COVER IS SOLD ONLY WITH A CODE 9, 13 T- 8/16 INPUT GEAR.

#### **LUBRICATION & MAINTENANCE**

Using the chart below, determine an appropriate lubricant viscosity. Use only EP (extreme pressure) or API GL-5 designated lubricants. Change the lubricant after the first 50 hours of operation and at 500 hour intervals thereafter. The gear drive should be partially disassembled to inspect gears and bearings at 1000 hour intervals.

#### Recommended ambient and operating temperatures for conventional and synthetic gear lubricants



Note: Ambient temperature is the air temperature measured in the immediate vicintity of the gearbox. A Gearbox exposed to the direct rays of the sun or other radiant heat sources will operate at higher temperatures and therefore must be given special consideration. The max operating temp must not be exceeded under any circumstances, regardless of ambient temperature.

If your unit was specified "shaft up" or with a "-Z" option, a grease zerk was provided in the base housing. For shaft-up operation, the output bearing will not run in oil and must be grease lubricated. Use a lithium based or general purpose bearing grease sparingly every 50 operating hours or at regular maintenance intervals. Over-greasing the output bearing should be avoided as it tends to fill the housing with grease and