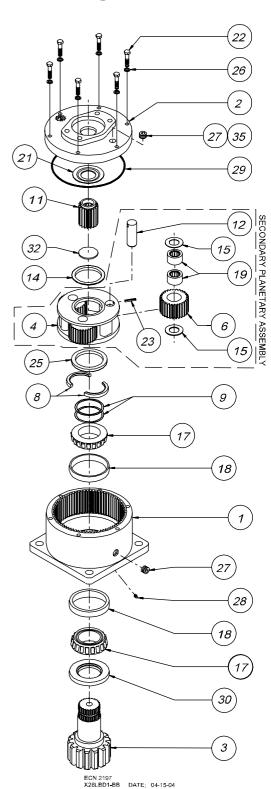

## 28LB Single Stage Exploded View Drawing

| ESKRIDGE MODEL 28LB                     |                                                                                                                     |                              |                                  |                                                        |                                                                                                                                                                                                         |
|-----------------------------------------|---------------------------------------------------------------------------------------------------------------------|------------------------------|----------------------------------|--------------------------------------------------------|---------------------------------------------------------------------------------------------------------------------------------------------------------------------------------------------------------|
| SINGLE PLANETARY                        |                                                                                                                     |                              |                                  | SHAI                                                   | IPPED WITH PATENTED "LOAD-N-LOCK" ®<br>FT RETENTION SYSTEM.<br>. PATENT NO. 5746517).                                                                                                                   |
| 4:1                                     | 5:1                                                                                                                 | RATIO                        |                                  | EFFECTIVE<br>FROM: S/N 16401 07-01-93<br>TO: (CURRENT) |                                                                                                                                                                                                         |
| PART NUMBER                             | PART NUMBER                                                                                                         | QTY.                         | ITEM                             | СОДЕ                                                   | DESCRIPTION                                                                                                                                                                                             |
| 4                                       | - 28-004-3504<br>- 28-004-3504Z                                                                                     | 1                            | 1                                |                                                        | B28 CASE-SQUARE- (NO ZERK) B28 CASE-SQUARE- W/ZERK (28)                                                                                                                                                 |
| _                                       | -                                                                                                                   | '                            |                                  |                                                        | C28 CASE-CUST.MTG PER CUSTOMER SPECS.                                                                                                                                                                   |
| -                                       | - 85-004-1513                                                                                                       |                              |                                  | Α                                                      | COVER-SAE 'A'                                                                                                                                                                                           |
| -                                       | - 85-004-1503                                                                                                       | 1                            | 2                                | В                                                      | COVER-SAE 'B' 2-BOLT                                                                                                                                                                                    |
| -                                       | - 28-004-1013                                                                                                       |                              |                                  | С                                                      | COVER-SAE 'C' 4-BOLT                                                                                                                                                                                    |
| -                                       | - 20-004-4022L                                                                                                      |                              |                                  | D1                                                     | 2"DIA SHAFT-3/8" KEYWAY                                                                                                                                                                                 |
| -                                       | - 20-004-4032L                                                                                                      | 1                            | 3                                | D2                                                     | SHAFT 23T, 12/24 D.P. SPLINE                                                                                                                                                                            |
| -                                       | - 20 <b>-</b> 00 <b>4-</b> 4042L                                                                                    |                              |                                  | D3                                                     | 2" DIA SHAFT-1/2"KEYWAY                                                                                                                                                                                 |
| -                                       | - 28-004-4202L                                                                                                      |                              |                                  | D4                                                     | 2.25"D.SHAFT-1/2"KEYWAY                                                                                                                                                                                 |
| _                                       | -                                                                                                                   | i                            |                                  | C1                                                     | SHAFT-CUSTOM PER CUSTOMER SPECS.                                                                                                                                                                        |
| 50-004-1062                             | 50-004-1052                                                                                                         | 1                            | 4                                |                                                        | CARRIER-SECONDARY                                                                                                                                                                                       |
| 85-004-1051                             | 85-004-1041                                                                                                         | 3                            | 6                                |                                                        | PLANET GEAR-SEC.                                                                                                                                                                                        |
| _                                       | -                                                                                                                   | -                            | 7                                |                                                        | PLANET GEAR-PRI.                                                                                                                                                                                        |
| -                                       | - 20-004-1362                                                                                                       | 1                            | 8                                |                                                        | SPLIT RING (MATCHING HALVES)                                                                                                                                                                            |
| -                                       | - 20-004-1091                                                                                                       | *                            | 9                                |                                                        | SHIM                                                                                                                                                                                                    |
| 85-004-1552                             | N/A                                                                                                                 |                              |                                  | 1                                                      | INPUT GEAR 21T,20/40 D.P.SPLINE                                                                                                                                                                         |
| 85-004-1382                             | 85-004-1392                                                                                                         |                              |                                  | 2                                                      | INPUT GEAR 13T,16/32 D.P.SPLINE                                                                                                                                                                         |
| 85-004-1272                             | 85-004-1262                                                                                                         |                              |                                  | 3                                                      | INPUT GEAR SAE 1"-6B SPLINE                                                                                                                                                                             |
| 85-004-1292                             | N/A                                                                                                                 | 1                            | 11                               | 4                                                      | INPUT GEAR 14T,12/24 D.P.SPLINE                                                                                                                                                                         |
| 85-004-1562                             | 85-004-1572                                                                                                         | 1                            |                                  | 5                                                      | INPUT GEAR 15T,16/32 D.P.SPLINE                                                                                                                                                                         |
| 85-004-1592                             | N/A                                                                                                                 | 1                            |                                  | 6                                                      | INPUT GEAR 1"DIA X .25" KEY                                                                                                                                                                             |
| -                                       | - 71-004 <b>-</b> 0121                                                                                              | 3                            | 12                               |                                                        | PLANET SHAFT-SECONDARY                                                                                                                                                                                  |
| -                                       | - 50-004-1011                                                                                                       | 1                            | 14                               |                                                        | THRUST WASHER-SEC.CUP                                                                                                                                                                                   |
| -                                       | - 85-004-1181                                                                                                       | 6                            | 15                               |                                                        | THRUST WASHER-(SEC.PLANET GEAR)                                                                                                                                                                         |
| -                                       | - 01 <b>-</b> 102 <b>-</b> 0160                                                                                     | 2                            | 17                               |                                                        | BEARING CONE                                                                                                                                                                                            |
|                                         | <b>— 01-103-0160</b>                                                                                                | 2                            | 18                               |                                                        | BEARING CUP                                                                                                                                                                                             |
| -                                       | - 01-105-0010                                                                                                       | 6                            | 19                               |                                                        | BEARING-SEC.PLANET                                                                                                                                                                                      |
| -                                       | - 50-004-1091                                                                                                       | 1                            | 21                               |                                                        | THRUST WASHER-INPUT                                                                                                                                                                                     |
|                                         | - 01-150-1400                                                                                                       | 6                            | 22                               |                                                        | HEX CAPSCREW 5/16-18 X 1.5 GR8                                                                                                                                                                          |
| _                                       | F 01-150-1400                                                                                                       | 1 -                          |                                  |                                                        | DOLL DIN CECONDADY 0/40 V 7/0                                                                                                                                                                           |
| -                                       | - 01-150-1400<br>- 01-153-0210                                                                                      | 3                            | 23                               |                                                        | ROLLPIN-SECONDARY 3/16 X 7/8                                                                                                                                                                            |
| <b>-</b>                                |                                                                                                                     |                              | 23<br>25                         |                                                        | LOCK RING                                                                                                                                                                                               |
| 4                                       | - 01-153-0210                                                                                                       | 3                            | _                                |                                                        |                                                                                                                                                                                                         |
| -                                       | - 01-153-0210<br>- 20-004-1372                                                                                      | 3                            | 25                               |                                                        | LOCK RING                                                                                                                                                                                               |
| + + + + + + + + + + + + + + + + + + + + | - 01-153-0210<br>- 20-004-1372<br>- 01-166-0110                                                                     | 3<br>1<br>6                  | 25<br>26                         |                                                        | LOCK RING<br>LOCKWASHER 5/16 MED                                                                                                                                                                        |
| 4                                       | - 01-153-0210<br>- 20-004-1372<br>- 01-166-0110<br>- 01-207-0070                                                    | 3<br>1<br>6<br>2             | 25<br>26<br>27                   |                                                        | LOCK RING LOCKWASHER 5/16 MED PIPE PLUG-MAG. 3/8 NPT-SOC HD                                                                                                                                             |
| -                                       | - 01-153-0210<br>- 20-004-1372<br>- 01-166-0110<br>- 01-207-0070<br>- 01-215-0050                                   | 3<br>1<br>6<br>2<br>(1)      | 25<br>26<br>27<br>28             |                                                        | LOCK RING  LOCKWASHER 5/16 MED  PIPE PLUG-MAG. 3/8 NPT-SOC HD  GREASE FITTING (OPTIONAL)                                                                                                                |
| -                                       | - 01-153-0210<br>- 20-004-1372<br>- 01-166-0110<br>- 01-207-0070<br>- 01-215-0050<br>- 01-402-0560                  | 3<br>1<br>6<br>2<br>(1)<br>1 | 25<br>26<br>27<br>28<br>29       |                                                        | LOCK RING           LOCKWASHER         5/16 MED           PIPE PLUG-MAG.         3/8 NPT-SOC HD           GREASE FITTING         (OPTIONAL)           O-RING         167 MM X 3 MM                      |
|                                         | - 01-153-0210<br>- 20-004-1372<br>- 01-166-0110<br>- 01-207-0070<br>- 01-215-0050<br>- 01-402-0560<br>- 01-405-0550 | 3<br>1<br>6<br>2<br>(1)<br>1 | 25<br>26<br>27<br>28<br>29<br>30 |                                                        | LOCK RING           LOCKWASHER         5/16 MED           PIPE PLUG-MAG.         3/8 NPT-SOC HD           GREASE FITTING         (OPTIONAL)           O-RING         167 MM X 3 MM           SEAL-SHAFT |

NOTE \* BEARING PRELOAD DETERMINES QUANTITY OF SHIMS.

SEAL KIT; P/N 20-016-0501; INCLUDES ITEMS 29 AND 30.